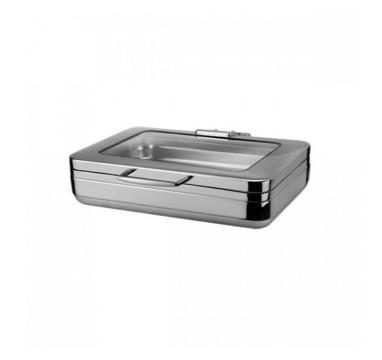

## ATHENA

This simple silhouette chafing dish is an evolved version of the patented hydraulic hinge which is applied to all models in the series, these provide smooth opening and silent closing of the lid. Heavy gauge in shiny stainless steel defines it's quality and durability, it can be used directly on induction or use with the matching stand for electric or chafer fuel. 18/10 stainless steel body with capsuled bottom compatible for induction and chafer fuel. EU1935/2004 food safe standard conformed.

## **PRODUCT ITEMS**

| Item Img | Item Number | Description                           |
|----------|-------------|---------------------------------------|
|          | 8311103     | Glass and Stainless Steel Lid         |
| 1        | 8311110     | Stainless Steel Stand to suit 8311103 |