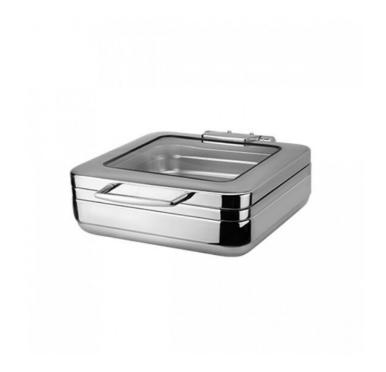

## ATHINA

This simple silhouette chafing dish is an evolved version of the patented hydraulic hinge which is applied to all models in the series, these provide smooth opening and silent closing of the lid. Heavy gauge in shiny stainless steel defines it's quality and durability, it can be used directly on induction or use with the matching stand for electric or chafer fuel. 18/10 stainless steel body with capsuled bottom compatible for induction and chafer fuel. EU1935/2004 food safe standard conformed.