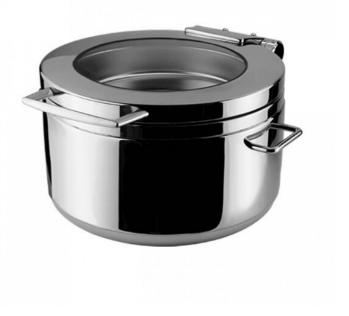

## PRINCE SOUP STATION INDUCTION CHAFER

ATHENA

This simple silhouette chafing dish is an evolved version of the patented hydraulic hinge which is applied to all models in the series, these provide smooth opening and silent closing of the lid. Heavy gauge in shiny stainless steel defines it's quality and durability, it can be used directly on induction or use with the matching stand for electric or chafer fuel. 18/10 stainless steel body with capsuled bottom compatible for induction and chafer fuel. EU1935/2004 food safe standard conformed.