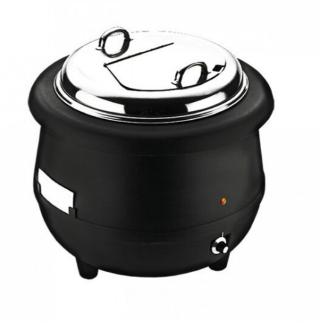

## **SUNNEX**

Suited to keep sauces and soups at the right serving temperature. Contains a stainless steel Bain-Marie insert with carrier ring, double handle lid and temperature control with pilot light. When set on the maximum setting the water pan will be heated to approximately 80°C with a possible variance of 10°C. Overheating of water is protected by the safety thermostat, which cuts off at 118°C. Voltage: 240V Watts: 400 -450W 10 Amps 100ml Stainless steel soup ladle included

## **PRODUCT ITEMS**

| Item Img | ltem Number | Description | Capacity |
|----------|-------------|-------------|----------|
|          | 84810       | Black Body  | 10lt     |