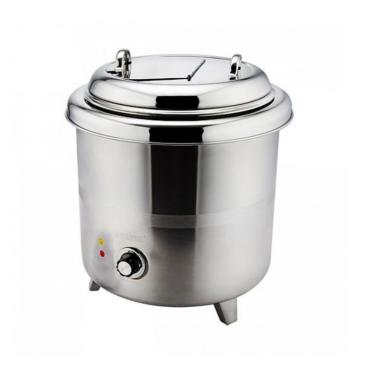

## trenton

SOUP KETTLE - STAINLESS STEEL

## **ASUNNEX**°

Suited to keep sauces and soups at the right serving temperature. Contains a stainless steel Bain-Marie insert with carrier ring, double handle lid and temperature control with pilot light. When set on the maximum setting the water pan will be heated to approximately 80°C with a possible variance of 10°C. Overheating of water is protected by the safety thermostat, which cuts off at 118°C. Voltage: 240V Watts: 400 - 450W 10 Amps

## **PRODUCT ITEMS**

| Item Img | Item Number | Description          | Capacity |
|----------|-------------|----------------------|----------|
|          | 84820       | Stainless Steel Body | 10lt     |